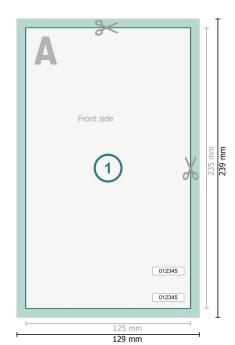

## Entry Tickets (security paper), Maxi

Dataformat (incl. 2 mm bleed):

12,9 x 23,9 cm

Trimmed size:

12,5 x 23,5 cm

bleed:

2 mm

Safety margin:

4 mm

Maintaining space between the text/information and the edge of the trimmed format prevents undesirable cuts.

## **Explanation of symbols**

Bleed

Reading direction

Trimmed size

Data format

We will cut/perforate your product here

## Please note:

Allow for trim allowance and safety margin according to instructions.

Arrange background graphics, images or graphics up to the edge of the data format.

Tolerances may occur during production due to cutting, punching and folding processes.