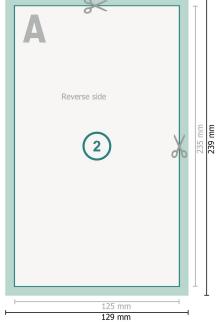

## Entry Tickets (security paper), Maxi

Dataformat (incl. 2 mm bleed):

12,9 x 23,9 cm

Trimmed size:

12,5 x 23,5 cm

bleed:

2 mm

Safety margin:

4 mm

Maintaining space between the text/information and the edge of the trimmed format prevents undesirable cuts.

## **Explanation of symbols**

Bleed

Reading direction

Trimmed size

Data format

We will cut/perforate your product here

## Please note:

Allow for trim allowance and safety margin according to instructions.

Arrange background graphics, images or graphics up to the edge of the data format.

Tolerances may occur during production due to cutting, punching and folding processes.