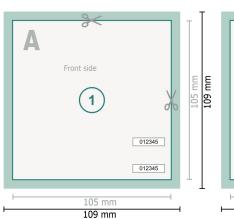

## Entry Tickets (security paper), A6-Square

Dataformat (incl. 2 mm bleed):

10,9 x 10,9 cm

Trimmed size:

10,5 x 10,5 cm

bleed:

2 mm

Safety margin:

4 mm

Maintaining space between the text/information and the edge of the trimmed format prevents undesirable cuts.

## **Explanation of symbols**

Bleed

Reading direction

Trimmed size

Data format

We will cut/perforate your product here