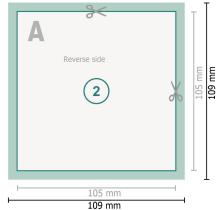

## Entry Tickets (security paper), A6-Square

Dataformat (incl. 2 mm bleed):

10,9 x 10,9 cm

Trimmed size:

10,5 x 10,5 cm

bleed:

2 mm

Safety margin:

4 mm

Maintaining space between the text/information and the edge of the trimmed format prevents undesirable cuts.

## **Explanation of symbols**

Bleed

Reading direction

Trimmed size

Data format

We will cut/perforate your product here