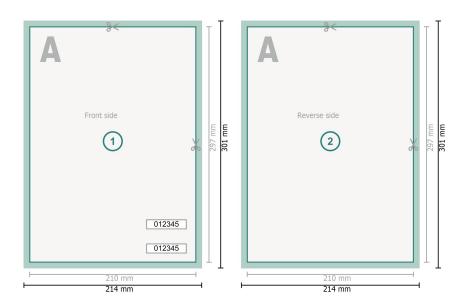

## Entry Tickets (security paper), A4

Dataformat (incl. 2 mm bleed):

21,4 x 30,1 cm

Trimmed size:

21 x 29,7 cm

bleed:

2 mm

Safety margin:

4 mm

Maintaining space between the text/information and the edge of the trimmed format prevents undesirable cuts.

## **Explanation of symbols**

Bleed

Reading direction

Trimmed size

Data format

We will cut/perforate your product here