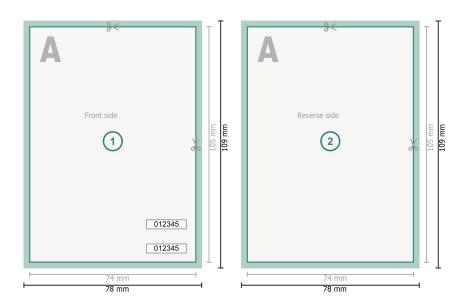

## Entry Tickets (security paper), A7

Dataformat (incl. 2 mm bleed):

7,8 x 10,9 cm

Trimmed size:

7,4 x 10,5 cm

bleed:

2 mm

Safety margin:

4 mm

Maintaining space between the text/information and the edge of the trimmed format prevents undesirable cuts.

## **Explanation of symbols**

Bleed

Reading direction

Trimmed size

Data format

We will cut/perforate your product here