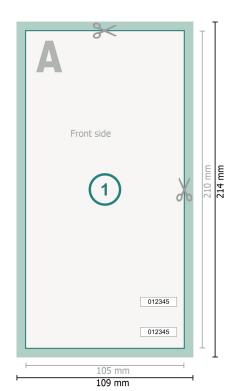

## Entry Tickets (security paper), DL

Dataformat (incl. 2 mm bleed):

10,9 x 21,4 cm

Trimmed size:

10,5 x 21 cm

bleed:

2 mm

Safety margin:

4 mm

Maintaining space between the text/information and the edge of the trimmed format prevents undesirable cuts.

## **Explanation of symbols**

Bleed

Reading direction

Trimmed size

Data format

We will cut/perforate your product here

## Please note:

Allow for trim allowance and safety margin according to instructions.

Arrange background graphics, images or graphics up to the edge of the data format.

Tolerances may occur during production due to cutting, punching and folding processes.