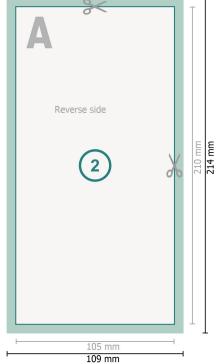

## Entry Tickets (security paper), DL

Dataformat (incl. 2 mm bleed):

10,9 x 21,4 cm

Trimmed size:

10,5 x 21 cm

bleed:

2 mm

Safety margin:

4 mm

Maintaining space between the text/information and the edge of the trimmed format prevents undesirable cuts.

## **Explanation of symbols**

Bleed

Reading direction

Trimmed size

Data format

We will cut/perforate your product here

## Please note:

Allow for trim allowance and safety margin according to instructions.

Arrange background graphics, images or graphics up to the edge of the data format.

Tolerances may occur during production due to cutting, punching and folding processes.