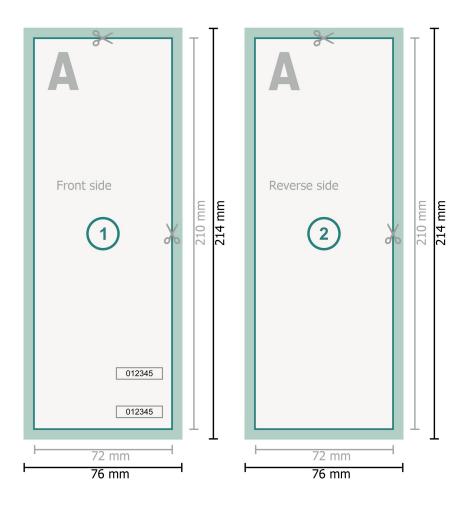

# Entry Tickets (security paper), A5 Half

## Dataformat (incl. 2 mm bleed):

7,6 x 21,4 cm

Trimmed size: 7,2 x 21 cm

bleed: 2 mm

#### Safety margin:

4 mm

Maintaining space between the text/information and the edge of the trimmed format prevents undesirable cuts.

## Explanation of symbols

H Trimmed size

— Data format

We will cut/perforate your product here

### Please note:

Allow for trim allowance and safety margin according to instructions. Arrange background graphics, images or graphics up to the edge of the data format. Tolerances may occur during production due to cutting, punching and folding processes.