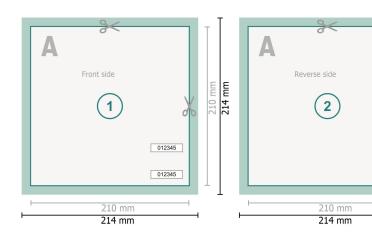

## Entry Tickets (security paper), A4-Square

Dataformat (incl. 2 mm bleed):

21,4 x 21,4 cm

Trimmed size:

21 x 21 cm

bleed: 2 mm

Safety margin:

4 mm

Maintaining space between the text/information and the edge of the trimmed format prevents undesirable cuts.

## **Explanation of symbols**

Bleed

Reading direction

Trimmed size

Data format

We will cut/perforate your product here

## Please note:

Allow for trim allowance and safety margin according to instructions.

Arrange background graphics, images or graphics up to the edge of the data format.

Tolerances may occur during production due to cutting, punching and folding processes.