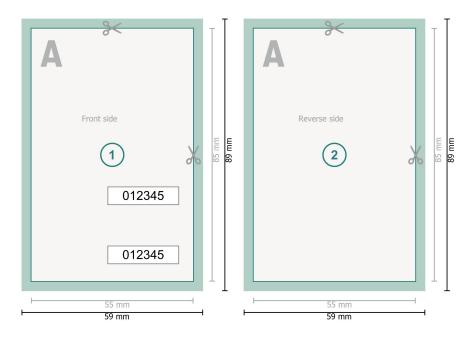

## Entry Tickets (security paper), 5.5 x 8.5 cm

Dataformat (incl. 2 mm bleed):

5,9 x 8,9 cm

Trimmed size:

5,5 x 8,5 cm

bleed:

2 mm

Safety margin:

4 mm

Maintaining space between the text/information and the edge of the trimmed format prevents undesirable cuts.

## **Explanation of symbols**

Bleed

Reading direction

Trimmed size

Data format

We will cut/perforate your product here

## Please note:

Allow for trim allowance and safety margin according to instructions.

Arrange background graphics, images or graphics up to the edge of the data format.

Tolerances may occur during production due to cutting, punching and folding processes.