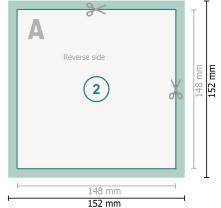

## Entry Tickets (security paper), A5-Square

Dataformat (incl. 2 mm bleed):

15,2 x 15,2 cm

Trimmed size:

14,8 x 14,8 cm

bleed: 2 mm

Safety margin:

4 mm

Maintaining space between the text/information and the edge of the trimmed format prevents undesirable cuts.

## **Explanation of symbols**

Bleed

Reading direction

Trimmed size

Data format

We will cut/perforate your product here

## Please note:

Allow for trim allowance and safety margin according to instructions.

Arrange background graphics, images or graphics up to the edge of the data format.

Tolerances may occur during production due to cutting, punching and folding processes.