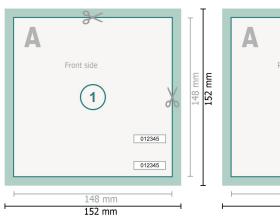

## Entry Tickets (security paper), A5-Square

Dataformat (incl. 2 mm bleed):

15,2 x 15,2 cm

Trimmed size:

14,8 x 14,8 cm

bleed: 2 mm

Safety margin:

4 mm

Maintaining space between the text/information and the edge of the trimmed format prevents undesirable cuts.

## **Explanation of symbols**

Bleed

Reading direction

Trimmed size

Data format

We will cut/perforate your product here

## Please note:

Allow for trim allowance and safety margin according to instructions.

Arrange background graphics, images or graphics up to the edge of the data format.

Tolerances may occur during production due to cutting, punching and folding processes.