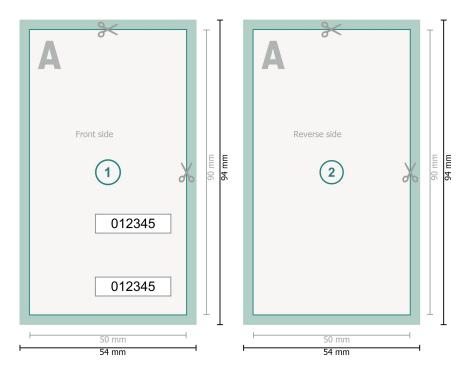

## Entry Tickets (security paper), 5.0 x 9.0 cm

Dataformat (incl. 2 mm bleed):

5,4 x 9,4 cm

Trimmed size:

5 x 9 cm

bleed:

2 mm

Safety margin:

4 mm

Maintaining space between the text/information and the edge of the trimmed format prevents undesirable cuts.

## **Explanation of symbols**

Bleed

Reading direction

Trimmed size

Data format

duct here

We will cut/perforate your pro-

## Please note:

Allow for trim allowance and safety margin according to instructions.

Arrange background graphics, images or graphics up to the edge of the data format.

Tolerances may occur during production due to cutting, punching and folding processes.