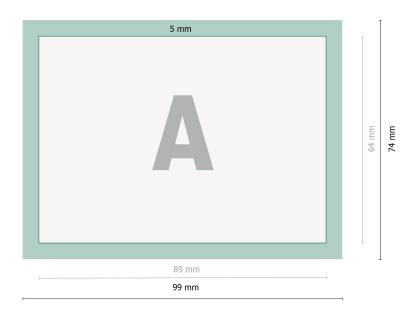

## Buttons with clip fastener, 8.9 x 6.4 cm

Data format:

9,9 x 7,4 cm

Trimmed size:

8,9 x 6,4 cm

Fold-over edge:

0,5 cm

Safety margin:

2 mm

Maintaining space between the text/information and the edge of the trimmed format prevents undesirable cuts.

## **Explanation of symbols**

── Trimmed size

── Data format

Fold-over edge