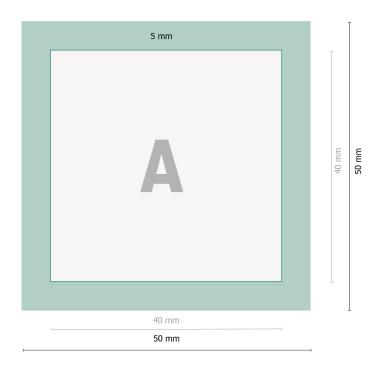

## Buttons with clip fastener, 4.0 x 4.0 cm

Data format:

5 x 5 cm

Trimmed size:

4 x 4 cm

Fold-over edge:

0,5 cm

Safety margin:

## **Explanation of symbols**

Trimmed size

── Data format

Fold-over edge