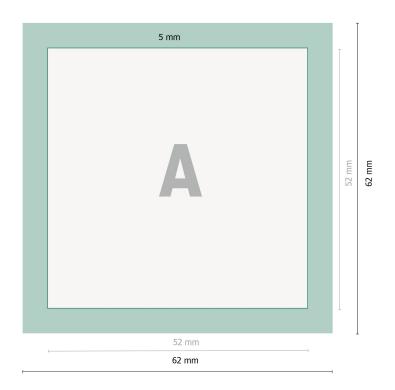

**Data format:** 6,2 x 6,2 cm

Trimmed size: 5,2 x 5,2 cm

Fold-over edge: 0,5 cm

Safety margin:

2 mm Maintaining space between the text/information and the edge of the trimmed format prevents undesirable cuts.

## **Explanation of symbols**

- Trimmed size
- Data format

н

Fold-over edge

## Please note:

Allow for trim allowance and safety margin according to instructions.

Arrange background graphics, images or graphics up to the edge of the data format. Tolerances may occur during production due to cutting, punching and folding processes.