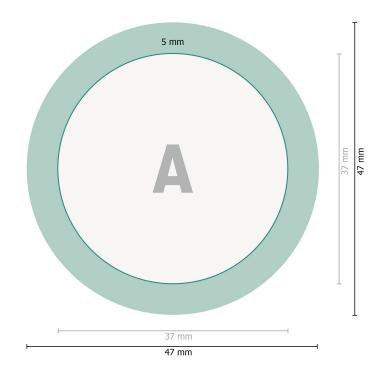

Data format: 4,7 x 4,7 cm

Trimmed size: 3,7 x 3,7 cm

Fold-over edge: 0,5 cm

Safety margin:

2 mm Maintaining space between the text/information and the edge of the trimmed format prevents undesirable cuts.

## **Explanation of symbols**

- Trimmed size
- Data format

н

Fold-over edge

## Please note:

Allow for trim allowance and safety margin according to instructions.

Arrange background graphics, images or graphics up to the edge of the data format. Tolerances may occur during production due to cutting, punching and folding processes.