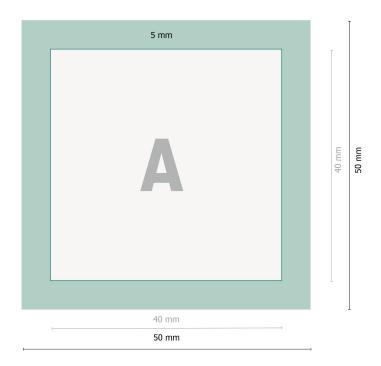

Data format: 5 x 5 cm

Trimmed size: 4 x 4 cm

Fold-over edge: 0,5 cm

Safety margin:

2 mm Maintaining space between the text/information and the edge of the trimmed format prevents undesirable cuts.

## **Explanation of symbols**

- Trimmed size
- Data format

н

Fold-over edge

## Please note:

Allow for trim allowance and safety margin according to instructions.

Arrange background graphics, images or graphics up to the edge of the data format. Tolerances may occur during production due to cutting, punching and folding processes.