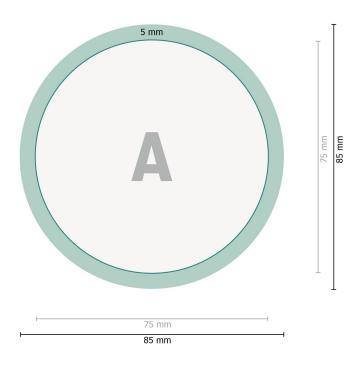

## Fridge magnets, round, 7.5 cm diameter

Data format:

8,5 x 8,5 cm

Trimmed size:

7,5 x 7,5 cm

Fold-over edge:

0,5 cm

Safety margin:

2 mm

Maintaining space between the text/information and the edge of the trimmed format prevents undesirable cuts.

## **Explanation of symbols**

Trimmed size

── Data format

Fold-over edge

## Please note:

Allow for trim allowance and safety margin according to instructions.

Arrange background graphics, images or graphics up to the edge of the data format.

Tolerances may occur during production due to cutting, punching and folding processes.