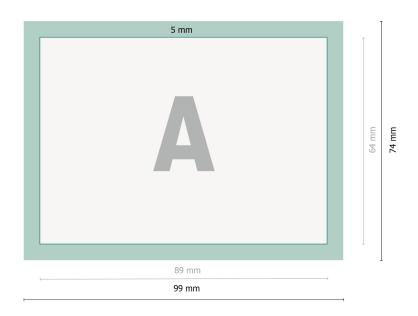

## Pinback buttons, 8.9 x 6.4 cm

Data format:

9,9 x 7,4 cm

Trimmed size:

8,9 x 6,4 cm

Fold-over edge: 0,5 cm

Safety margin:

2 mm

Maintaining space between the text/information and the edge of the trimmed format prevents undesirable cuts.

## **Explanation of symbols**

── Trimmed size

── Data format

Fold-over edge

## Please note:

Allow for trim allowance and safety margin according to instructions.

Arrange background graphics, images or graphics up to the edge of the data format.

Tolerances may occur during production due to cutting, punching and folding processes.