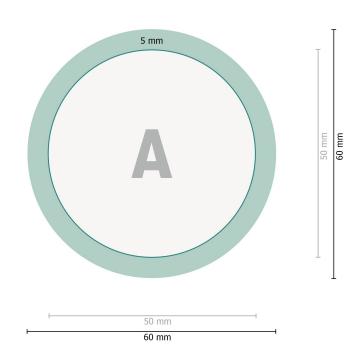

**Data format:** 6 x 6 cm

Trimmed size: 5 x 5 cm

Fold-over edge: 0,5 cm

Safety margin:

2 mm Maintaining space between the text/information and the edge of the trimmed format prevents undesirable cuts.

## **Explanation of symbols**

- Trimmed size
- Data format

н

Fold-over edge

## Please note:

Allow for trim allowance and safety margin according to instructions.

Arrange background graphics, images or graphics up to the edge of the data format. Tolerances may occur during production due to cutting, punching and folding processes.