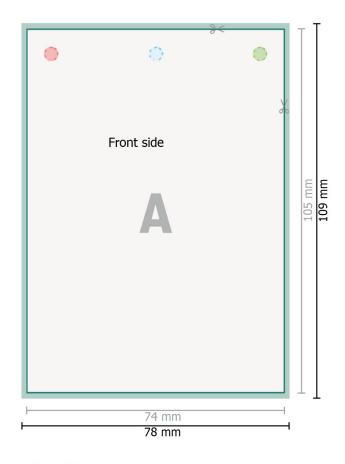

Optional drilled holes

Dataformat (incl. 2 mm bleed):

7,8 x 10,9 cm

bleed:

2 mm

Trimmed size:

7,4 x 10,5 cm

Safety margin:

4 mm

Maintaining space between the text/information and the edge of the trimmed format prevents undesirable cuts.

## **Explanation of symbols**

Bleed

A

Reading direction

→ Trimmed size

Data format

We will cut/perforate your product here