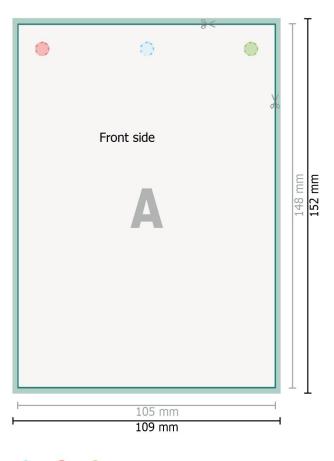

## Dataformat (incl. 2 mm bleed):

10,9 x 15,2 cm

bleed: 2 mm

**Trimmed size:** 10,5 x 14,8 cm

Safety margin:

4 mm

Maintaining space between the text/information and the edge of the trimmed format prevents undesirable cuts.

## Explanation of symbols

H Trimmed size

— Data format

We will cut/perforate your product here