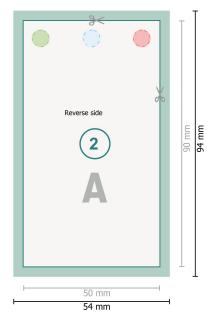

Optional drilled holes

Dataformat (incl. 2 mm bleed):

5,4 x 9,4 cm

bleed:

2 mm

Trimmed size:

5 x 9 cm

Safety margin:

4 mm

Maintaining space between the text/information and the edge of the trimmed format prevents undesirable cuts.

## **Explanation of symbols**

Bleed

A

Reading direction

 $\vdash$ 

Trimmed size

Data format

We will cut/perforate your product here

## Please note:

Allow for trim allowance and safety margin according to instructions.

Arrange background graphics, images or graphics up to the edge of the data format.

Tolerances may occur during production due to cutting, punching and folding processes.