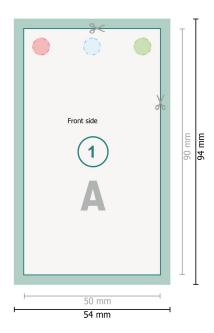

Optional drilled holes

Dataformat (incl. 2 mm bleed):

5,4 x 9,4 cm

bleed:

2 mm

Trimmed size:

5 x 9 cm

Safety margin:

4 mm

Maintaining space between the text/information and the edge of the trimmed format prevents undesirable cuts.

## **Explanation of symbols**

Bleed

A

Reading direction

 $\vdash$ 

Trimmed size

Data format

We will cut/perforate your product here

## Please note:

Allow for trim allowance and safety margin according to instructions.

Arrange background graphics, images or graphics up to the edge of the data format.

Tolerances may occur during production due to cutting, punching and folding processes.