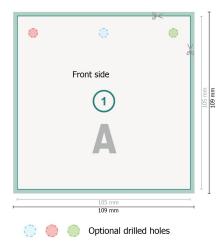

## Dataformat (incl. 2 mm bleed):

10,9 x 10,9 cm

bleed: 2 mm

**Trimmed size:** 10,5 x 10,5 cm

#### Safety margin:

4 mm

Maintaining space between the text/information and the edge of the trimmed format prevents undesirable cuts.