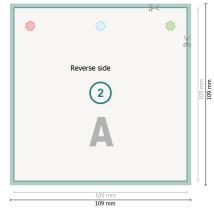

## Dataformat (incl. 2 mm bleed):

10,9 x 10,9 cm

bleed: 2 mm

**Trimmed size:** 10,5 x 10,5 cm

#### Safety margin:

4 mm

Maintaining space between the text/information and the edge of the trimmed format prevents undesirable cuts.