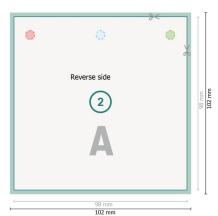

## Product tags, Small square

Dataformat (incl. 2 mm bleed):

10,2 x 10,2 cm

bleed:

 $2 \, \text{mm}$ 

**Trimmed size:** 9,8 x 9,8 cm

Safety margin:

4 mm

## **Explanation of symbols**

Bleed

A

Reading direction

Trimmed size

Data format

We will cut/perforate your product here