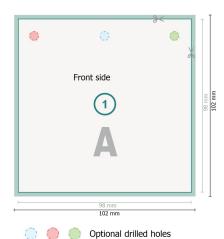

## Product tags, Small square

Dataformat (incl. 2 mm bleed):

10,2 x 10,2 cm

bleed:

 $2 \, \text{mm}$ 

**Trimmed size:** 9,8 x 9,8 cm

Safety margin:

4 mm

Maintaining space between the text/information and the edge of the trimmed format prevents undesirable cuts.

## **Explanation of symbols**

Bleed

A

Reading direction

Trimmed size

Data format

We will cut/perforate your product here