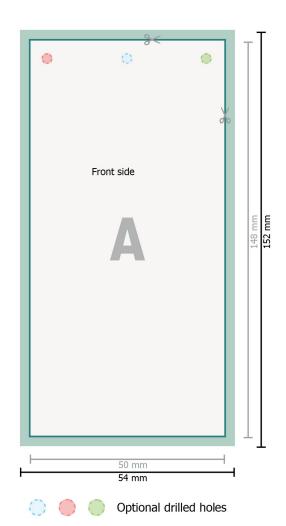

## Dataformat (incl. 2 mm bleed):

5,4 x 15,2 cm

bleed:

2 mm

Trimmed size:

5 x 14,8 cm

Safety margin:

4 mm

Maintaining space between the text/information and the edge of the trimmed format prevents undesirable cuts.

## **Explanation of symbols**

Bleed

A

Reading direction

 $\vdash \vdash$ 

Trimmed size

Data format

We will cut/perforate your product here

## Please note:

Allow for trim allowance and safety margin according to instructions.

Arrange background graphics, images or graphics up to the edge of the data format.

Tolerances may occur during production due to cutting, punching and folding processes.