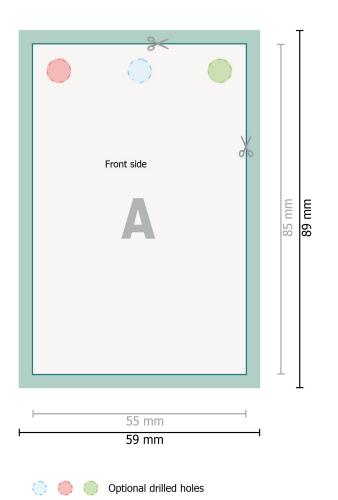

## Product tags, 5.5 x 8.5 cm

**Dataformat (incl. 2 mm bleed):** 5,9 x 8,9 cm

bleed: 2 mm

Trimmed size: 5,5 x 8,5 cm

Safety margin:

4 mm

Maintaining space between the text/information and the edge of the trimmed format prevents undesirable cuts.

## Explanation of symbols

← Trimmed size

— Data format

We will cut/perforate your product here