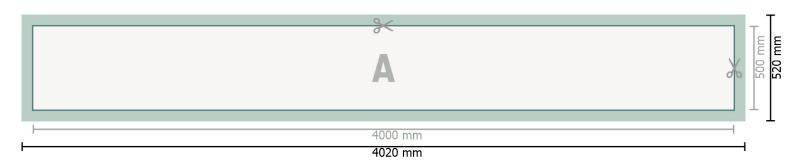

## Mehrfachpack PVC-Planen, 400 x 50 cm

Dataformat (incl. 10 mm bleed):

402 x 52 cm

Trimmed size:

400 x 50 cm

Safety margin:

50 mm

Maintaining space between the text/information and the edge of the trimmed format prevents undesirable cuts.