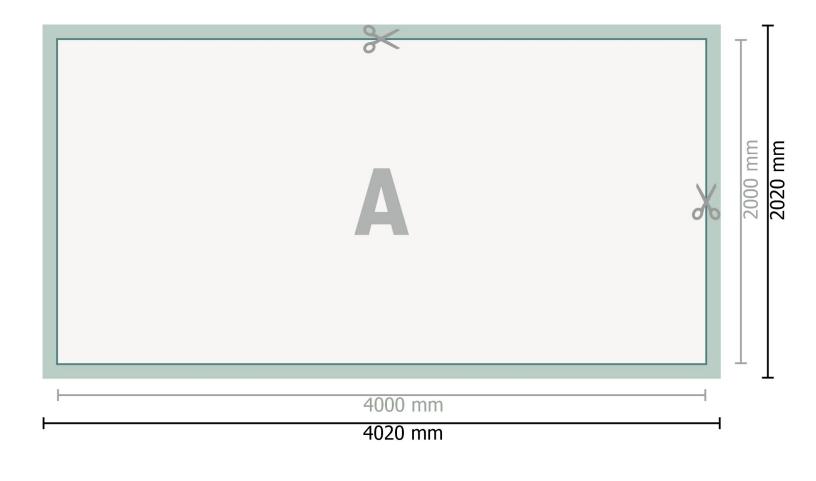

Dataformat (incl. 10 mm bleed):

402 x 202 cm

Trimmed size: 400 x 200 cm

Safety margin:

50 mm

Maintaining space between the text/information and the edge of the trimmed format prevents undesirable cuts.

## Please note:

Allow for trim allowance and safety margin according to instructions.

Arrange background graphics, images or graphics up to the edge of the data format.

Tolerances may occur during production due to cutting, punching and folding processes.