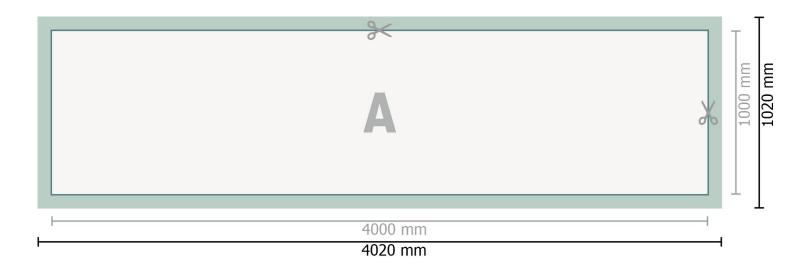

## Mehrfachpack PVC-Planen, 400 x 100 cm

Dataformat (incl. 10 mm bleed):

402 x 102 cm

Trimmed size:

400 x 100 cm

Safety margin:

50 mm

Maintaining space between the text/information and the edge of the trimmed format prevents undesirable cuts.