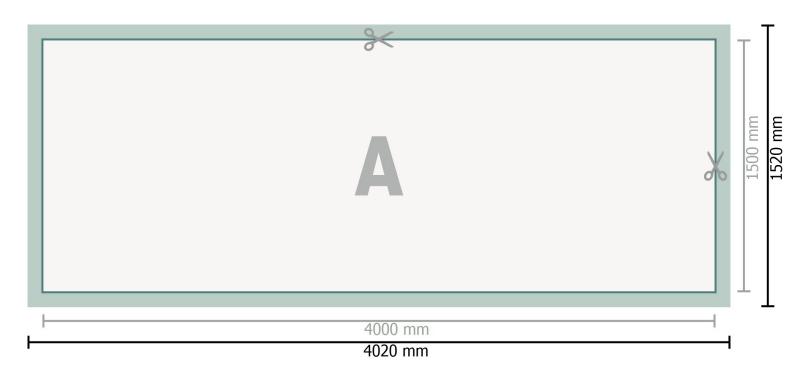

Dataformat (incl. 10 mm bleed):

402 x 152 cm

Trimmed size:

400 x 150 cm

Safety margin:

50 mm

Maintaining space between the text/information and the edge of the trimmed format prevents undesirable cuts.