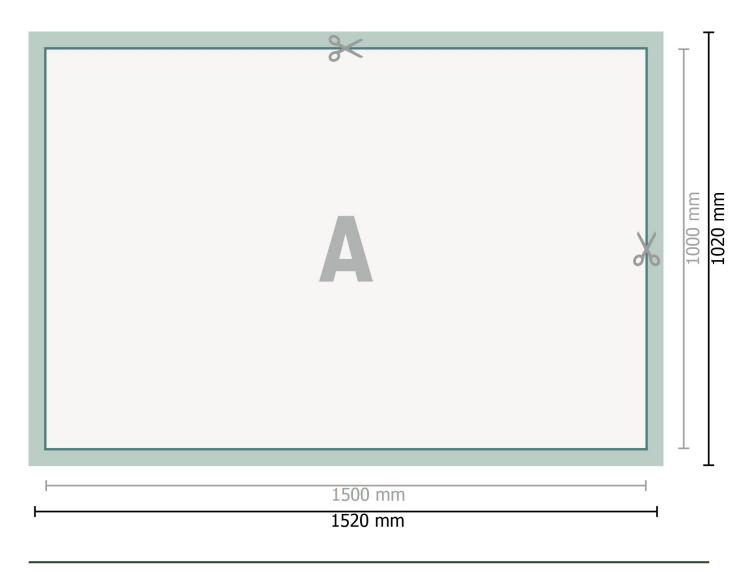

Dataformat (incl. 10 mm bleed):

152 x 102 cm

Trimmed size:

150 x 100 cm

Safety margin:

50 mm

Maintaining space between the text/information and the edge of the trimmed format prevents undesirable cuts.

## **Explanation of symbols**

Bleed

A

Reading direction

├── Trimmed size

── Data format

We will cut/perforate your product here

## Please note:

Allow for trim allowance and safety margin according to instructions.

Arrange background graphics, images or graphics up to the edge of the data format.

Tolerances may occur during production due to cutting, punching and folding processes.