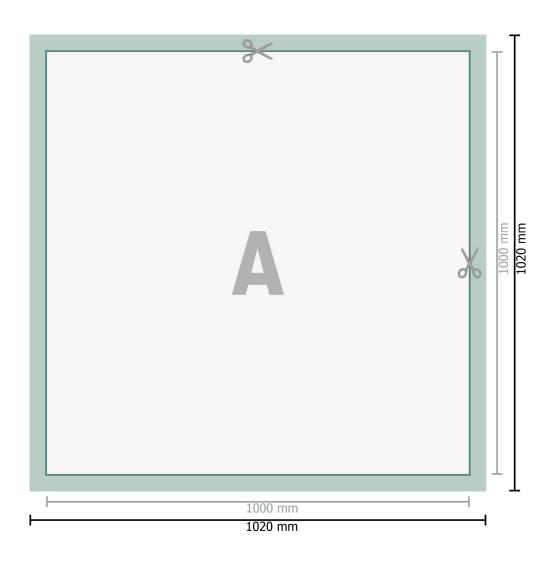

# Mehrfachpack PVC-Planen, 100 x 100 cm

#### Dataformat (incl. 10 mm bleed):

102 x 102 cm

### Trimmed size:

100 x 100 cm