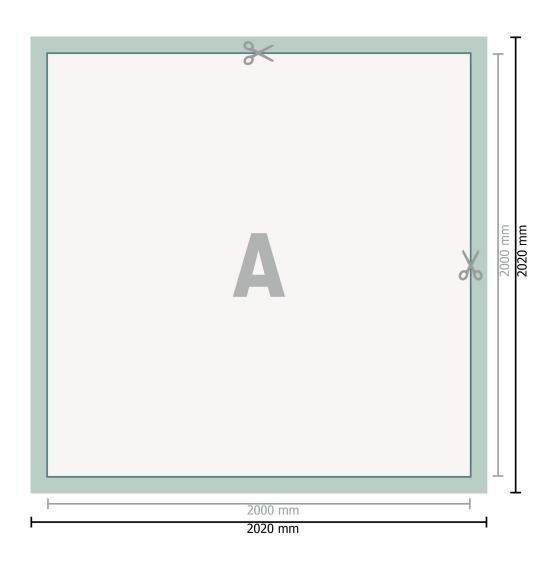

#### Dataformat (incl. 10 mm bleed):

202 x 202 cm

### Trimmed size:

200 x 200 cm