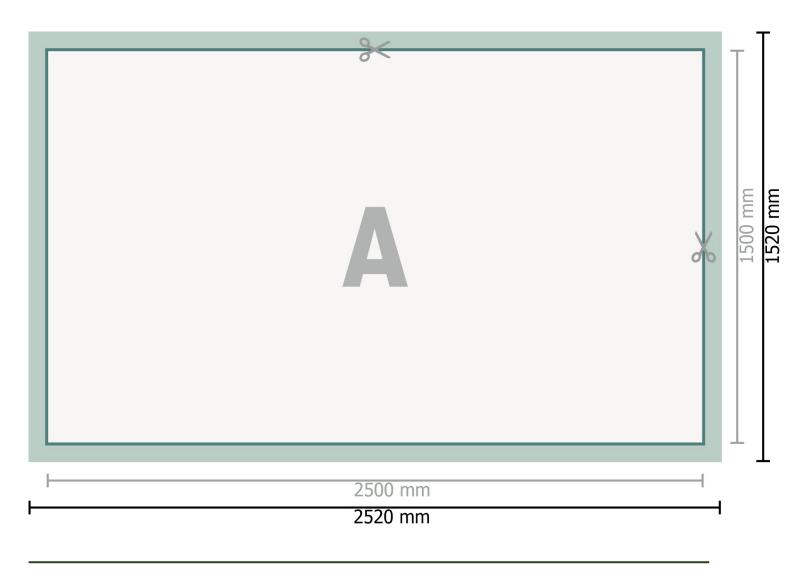

Dataformat (incl. 10 mm bleed):

252 x 152 cm

Trimmed size:

250 x 150 cm

Safety margin:

50 mm

Maintaining space between the text/information and the edge of the trimmed format prevents undesirable cuts.

## **Explanation of symbols**

Bleed

A

Reading direction

── Data format

We will cut/perforate your product here

## Please note:

Allow for trim allowance and safety margin according to instructions.

Arrange background graphics, images or graphics up to the edge of the data format.

Tolerances may occur during production due to cutting, punching and folding processes.