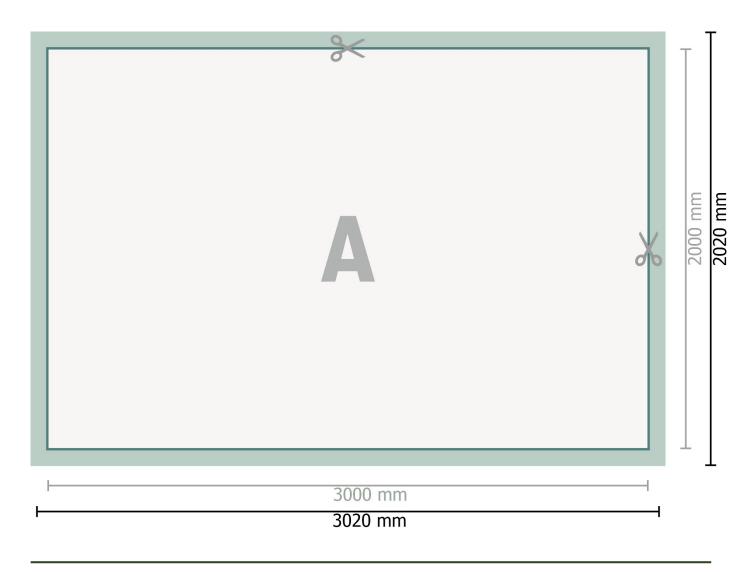

#### Dataformat (incl. 10 mm bleed):

302 x 202 cm

## Trimmed size:

300 x 200 cm

## Safety margin:

50 mm

Maintaining space between the text/information and the edge of the trimmed format prevents undesirable cuts.

# **Explanation of symbols**

Bleed

A

Reading direction

Trimmed size

── Data format

 We will cut/perforate your product here