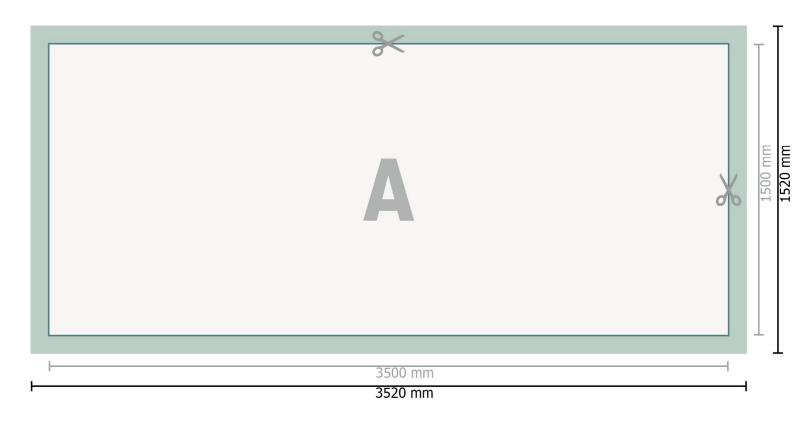

Dataformat (incl. 10 mm bleed):

352 x 152 cm

Trimmed size:

350 x 150 cm

Safety margin:

50 mm

Maintaining space between the text/information and the edge of the trimmed format prevents undesirable cuts.