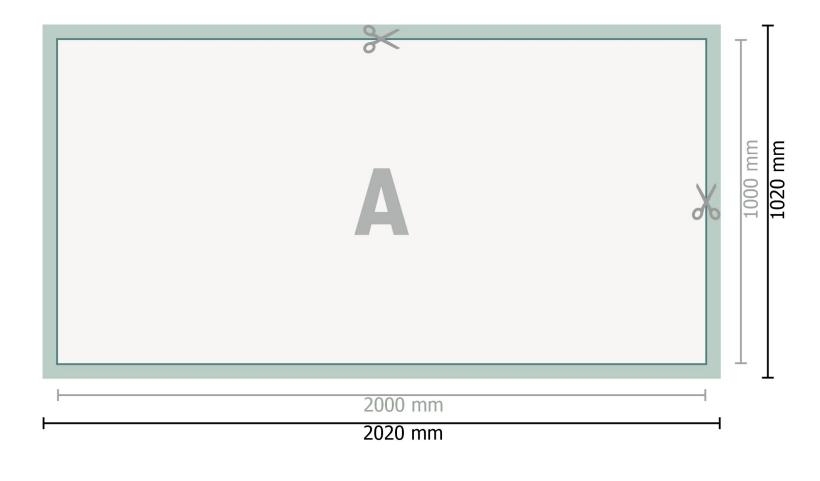

## Dataformat (incl. 10 mm bleed):

202 x 102 cm

## Trimmed size:

200 x 100 cm

### Safety margin:

50 mm

Maintaining space between the text/information and the edge of the trimmed format prevents undesirable cuts.

### Please note:

Allow for trim allowance and safety margin according to instructions.

Arrange background graphics, images or graphics up to the edge of the data format.

Tolerances may occur during production due to cutting, punching and folding processes.