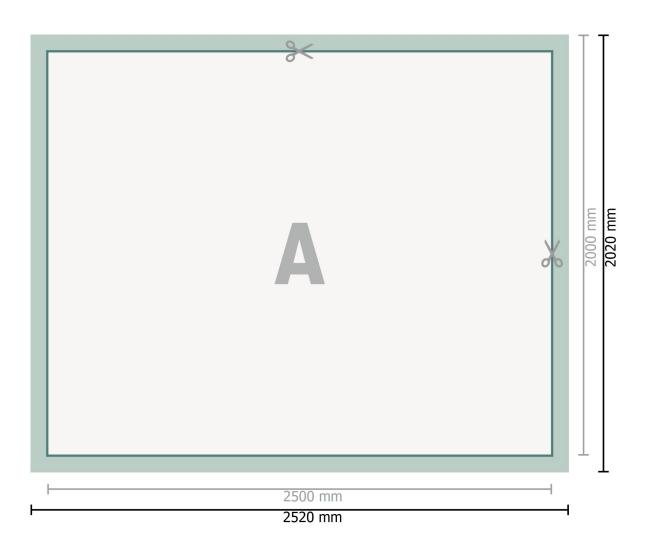

#### Dataformat (incl. 10 mm bleed):

252 x 202 cm

### Trimmed size:

250 x 200 cm

### Safety margin:

50 mm

Maintaining space between the text/information and the edge of the trimmed format prevents undesirable cuts.

## **Explanation of symbols**

Bleed

A

Reading direction

── Data format

We will cut/perforate your product here