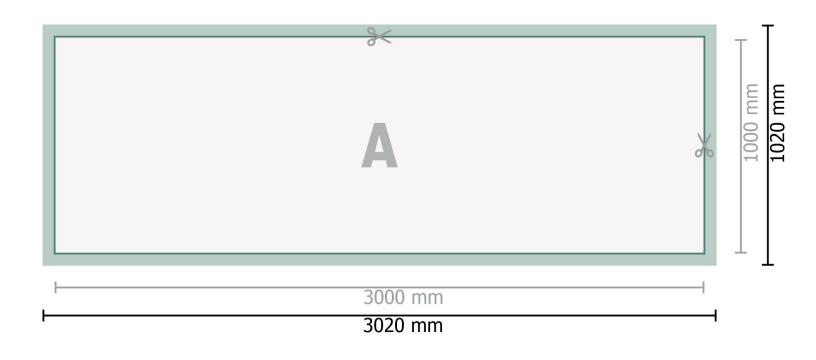

## Mehrfachpack PVC-Planen, 300 x 100 cm

Dataformat (incl. 10 mm bleed):

302 x 102 cm

Trimmed size:

300 x 100 cm

Safety margin:

50 mm

Maintaining space between the text/information and the edge of the trimmed format prevents undesirable cuts.