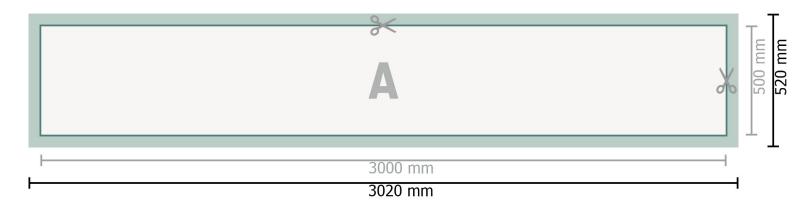

## Mehrfachpack PVC-Planen, 300 x 50 cm

Dataformat (incl. 10 mm bleed):

302 x 52 cm

Trimmed size:

300 x 50 cm

Safety margin:

50 mm

Maintaining space between the text/information and the edge of the trimmed format prevents undesirable cuts.