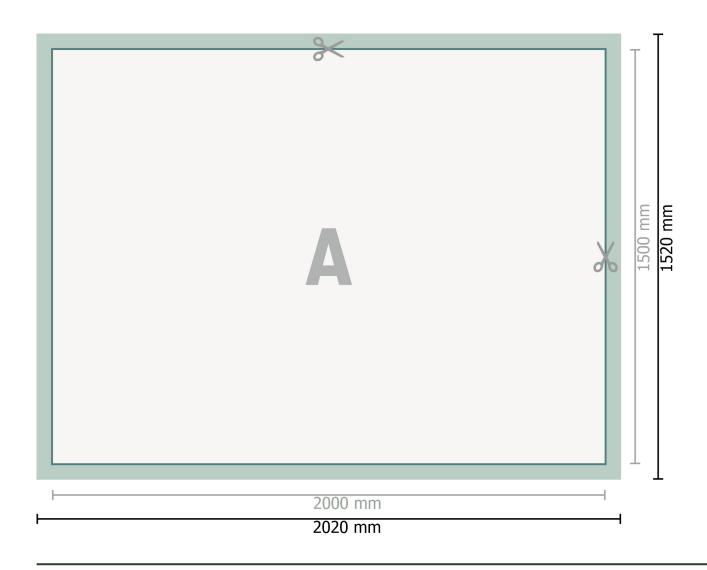

#### Dataformat (incl. 10 mm bleed):

202 x 152 cm

## Trimmed size:

200 x 150 cm

## Safety margin:

50 mm

Maintaining space between the text/information and the edge of the trimmed format prevents undesirable cuts.

# **Explanation of symbols**

Bleed

A

Reading direction

Trimmed size

── Data format

We will cut/perforate your product here