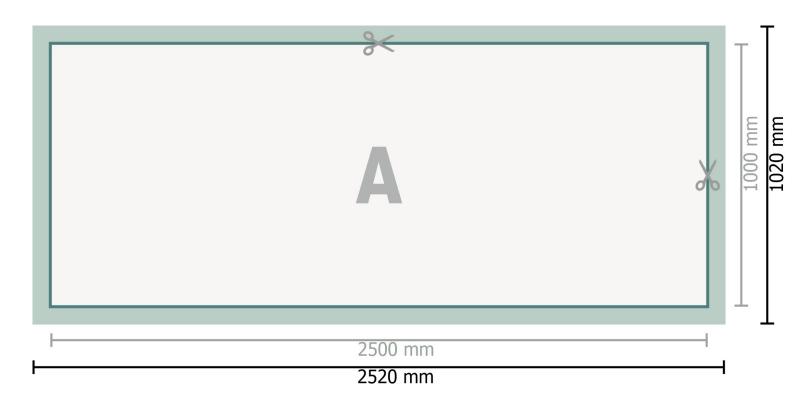

Dataformat (incl. 10 mm bleed):

252 x 102 cm

Trimmed size:

250 x 100 cm

Safety margin:

50 mm

Maintaining space between the text/information and the edge of the trimmed format prevents undesirable cuts.