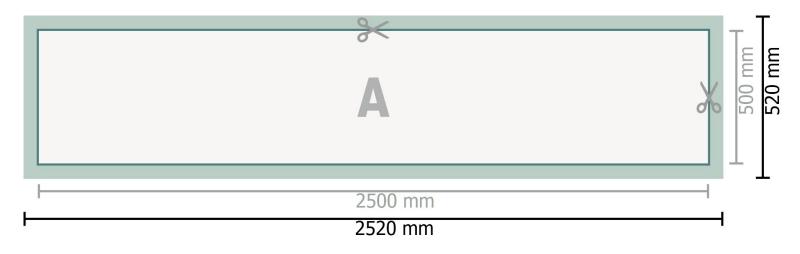

## Mehrfachpack PVC-Planen, 250 x 50 cm

Dataformat (incl. 10 mm bleed):

252 x 52 cm

Trimmed size:

250 x 50 cm

Safety margin:

50 mm

Maintaining space between the text/information and the edge of the trimmed format prevents undesirable cuts.