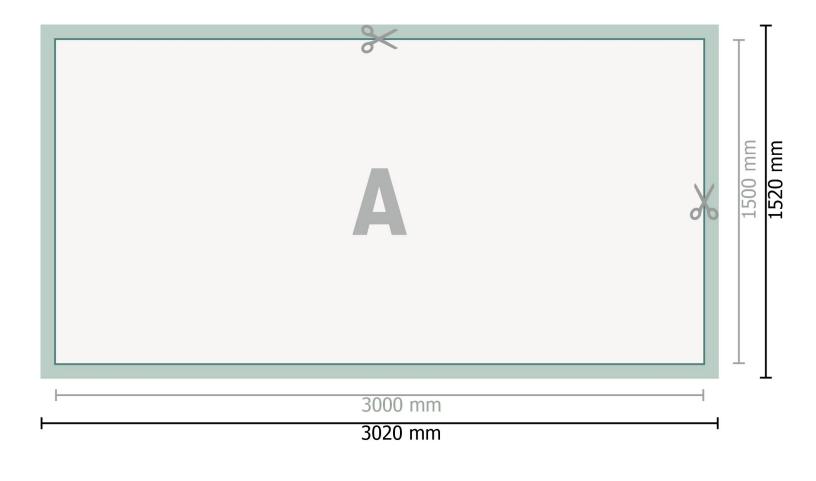

## Dataformat (incl. 10 mm bleed):

302 x 152 cm

## Trimmed size:

300 x 150 cm

### Safety margin:

50 mm

Maintaining space between the text/information and the edge of the trimmed format prevents undesirable cuts.

### Please note:

Allow for trim allowance and safety margin according to instructions.

Arrange background graphics, images or graphics up to the edge of the data format.

Tolerances may occur during production due to cutting, punching and folding processes.