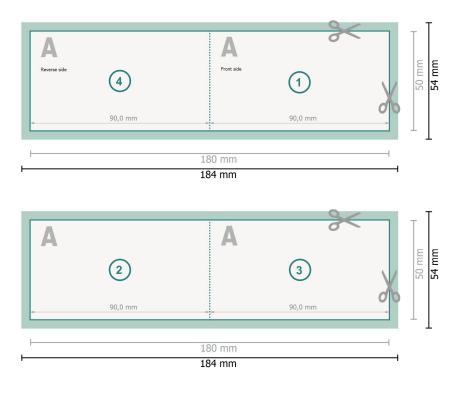

# Fold. business card Landscape, 9.0 x 5.0 cm

## Dataformat (incl. 2 mm bleed):

18,4 x 5,4 cm

#### bleed: 2 mm

Trimmed size:

18 x 5 cm

Trimmed size (closed): 9 x 5 cm

### Safety margin:

4 mm

Maintaining space between the text/information and the edge of the trimmed format prevents undesirable cuts.

# Explanation of symbols

H Trimmed size

- Data format
- --- Creasing/Folding

### Please note:

Allow for trim allowance and safety margin according to instructions. Arrange background graphics, images or graphics up to the edge of the data format. Tolerances may occur during production due to cutting, punching and folding processes.