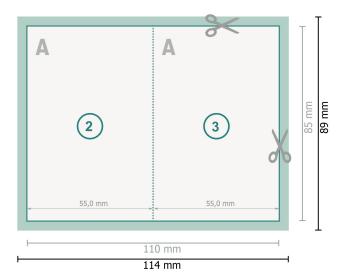

## Dataformat (incl. 2 mm bleed):

11,4 x 8,9 cm

bleed:

2 mm

Trimmed size:

11 x 8,5 cm

Trimmed size (closed):

5,5 x 8,5 cm

Safety margin:

4 mm

Maintaining space between the text/information and the edge of the trimmed format prevents undesirable cuts.