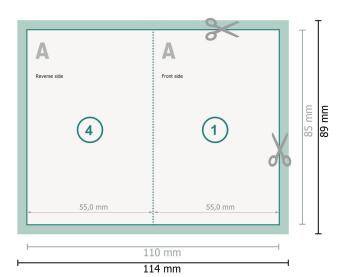

## Dataformat (incl. 2 mm bleed):

11,4 x 8,9 cm

bleed:

2 mm

Trimmed size:

11 x 8,5 cm

Trimmed size (closed):

5,5 x 8,5 cm

Safety margin:

4 mm

Maintaining space between the text/information and the edge of the trimmed format prevents undesirable cuts.