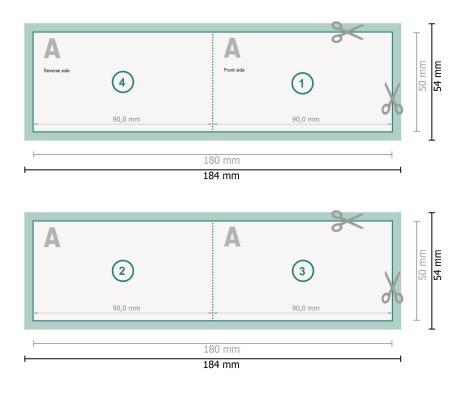

## Dataformat (incl. 2 mm bleed):

18,4 x 5,4 cm

#### bleed: 2 mm

Trimmed size:

18 x 5 cm

Trimmed size (closed): 9 x 5 cm

## Safety margin:

4 mm Maintaining space between the text/information and the edge of the trimmed format prevents undesirable cuts.

## Explanation of symbols

Reading direction

Here Trimmed size

- Data format
- --- Creasing/Folding