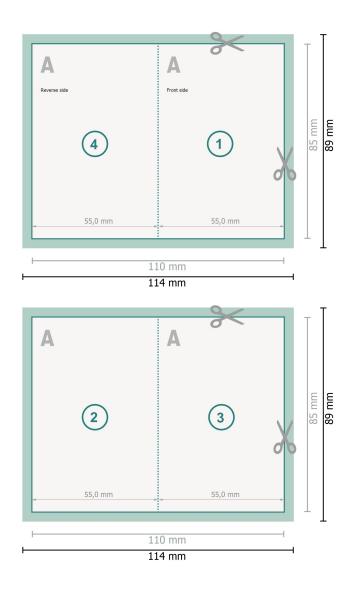

### Dataformat (incl. 2 mm bleed):

11,4 x 8,9 cm

bleed: 2 mm

Trimmed size: 11 x 8,5 cm

Trimmed size (closed): 5,5 x 8,5 cm

#### Safety margin:

4 mm Maintaining space between the text/information and the edge of the trimmed format prevents undesirable cuts.

## Explanation of symbols

Reading direction

H Trimmed size

- Data format
- --- Creasing/Folding