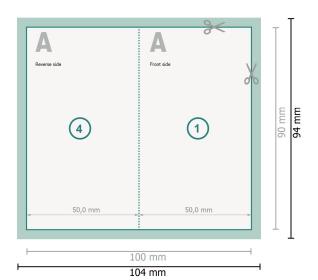

## Dataformat (incl. 2 mm bleed):

10,4 x 9,4 cm

# bleed:

2 mm

### Trimmed size:

10 x 9 cm

### Safety margin:

4 mm

Maintaining space between the text/information and the edge of the trimmed format prevents undesirable cuts.