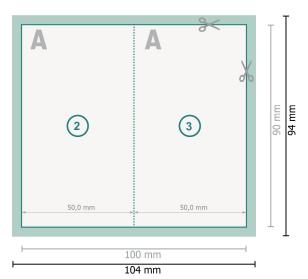

## Dataformat (incl. 2 mm bleed):

10,4 x 9,4 cm

# bleed:

2 mm

### Trimmed size:

10 x 9 cm

### Safety margin:

4 mm

Maintaining space between the text/information and the edge of the trimmed format prevents undesirable cuts.