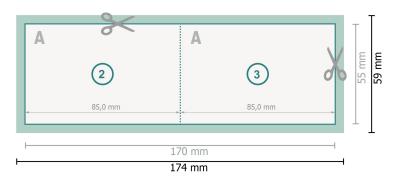

## Dataformat (incl. 2 mm bleed):

17,4 x 5,9 cm

bleed:

2 mm

Trimmed size:

17 x 5,5 cm

Trimmed size (closed):

8,5 x 5,5 cm

Safety margin:

4 mm

Maintaining space between the text/information and the edge of the trimmed format prevents undesirable cuts.