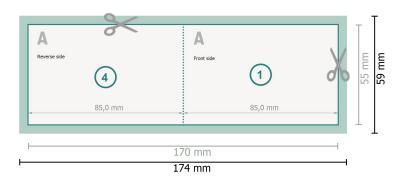

## Dataformat (incl. 2 mm bleed):

17,4 x 5,9 cm

bleed:

2 mm

Trimmed size:

17 x 5,5 cm

Trimmed size (closed):

8,5 x 5,5 cm

Safety margin:

4 mm

Maintaining space between the text/information and the edge of the trimmed format prevents undesirable cuts.