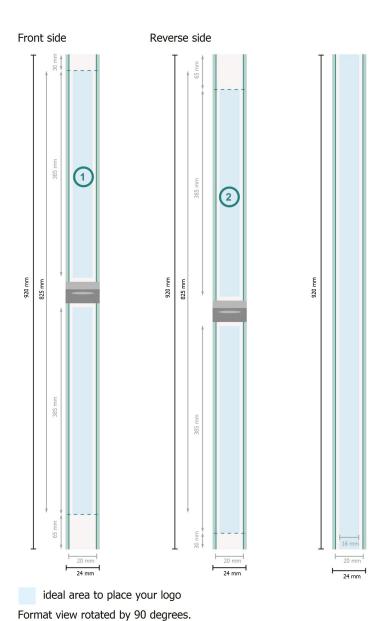

## Lanyards Pica, 4/4

Data format:

92 x 2,4 cm

Trimmed size:

92 x 2 cm

ideal printed area to place your logo:

92 x 1,6 cm

**Product dimensions:** 

92 x 2 cm

Safety margin:

2 mm

Maintaining space between the text/information and the edge of the trimmed format prevents undesirable cuts.